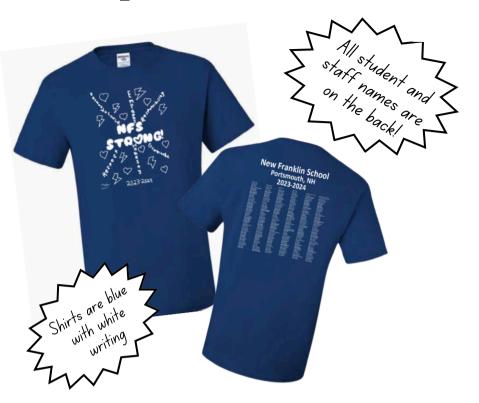

## 2024 T-Shirt Gontest Order Form

Snag your limited edition student-made NFS t-shirt!

Due to PTO fundraising and a generous donation from Prime Bucholz, we are able to offer t-shirts for staff and students at no cost this year! Families can choose to purchase additional shirts or make a donation to help offset the cost of the PTO and get shirts on every NFS kid!

## We REALLY need all forms by Friday, May 10th

| <b></b>                                            |             |               |               |            | <del></del>  |
|----------------------------------------------------|-------------|---------------|---------------|------------|--------------|
| Name of Stu                                        | dent:       |               |               |            |              |
|                                                    |             |               |               |            |              |
| Please check                                       | k student's | t-shirt size: | 团             |            |              |
| Youth X                                            | SYout       | :h SYou       | uth MYo       | uth LYou   | th XL        |
| Adult S                                            | Adult M     | Adult L       | Adult XL      | Adult 2XL  | Adult 3XL    |
|                                                    |             |               |               |            |              |
| lf you would like t<br>each size. Additio          | · ·         |               | · ·           | •          | <del>-</del> |
| Youth XS                                           | SYout       | hSYou         | ith MYou      | uth LYou   | th XL        |
| Adult S                                            | Adult M _   | Adult L       | Adult XL      | Adult 2XL  | Adult 3XL    |
| I would also like to donate towards t-shirt costs. |             |               |               |            |              |
| Cash navr                                          | nents or c  | hacks mac     | le out to NES | PTO can be | sent in      |